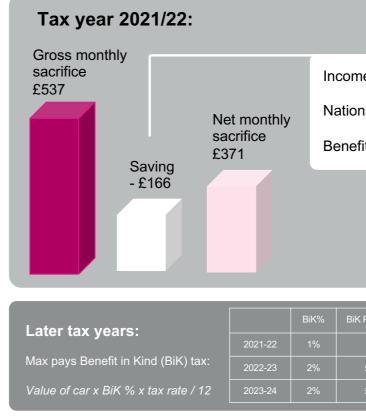

# Max's numbers in detail

\*Pricing accurate as of 8th October 2021 and averaged across three years; subject to eligibility and credit approval. Terms and conditions apply. Any prices quoted are subject to change and will be impacted by changes in law, regulation, tax or duty beyond our reasonable control. It assumes that the business can recover VAT and returns savings from their National Insurance Contributions due to the sacrifice back to the employee

- Income tax saving = -£107
- National insurance saving =  $-\pounds65$
- Benefit in Kind (BiK) tax =  $\pounds 6$

| Payment | Net Monthly Sacrifice |
|---------|-----------------------|
| £6      | £371                  |
| £12     | £377                  |
| £12     | £377                  |