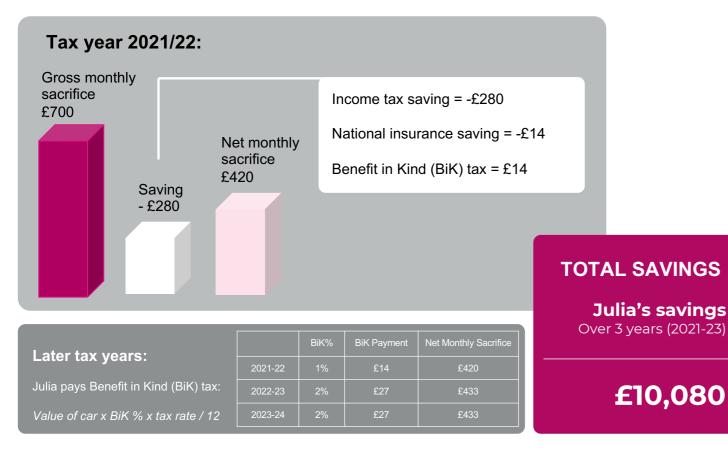

# Julia's numbers in detail

\*Pricing accurate as of 8th October 2021 and averaged across three years; subject to eligibility and credit approval. Terms and conditions apply. Any prices quoted are subject to change and will be impacted by changes in law, regulation, tax or duty beyond our reasonable control. It assumes that the business can recover VAT and returns savings from their National Insurance Contributions due to the sacrifice back to the employee

## Julia's net monthly payment Over 3 years (2021-23) £420\* per month Also includes: Insurance and accident management Servicing, maintenance & repair Roadside assistance Tyre replacement Leaver protection for unforeseen circumstances · A £500 end of contract damage waiver