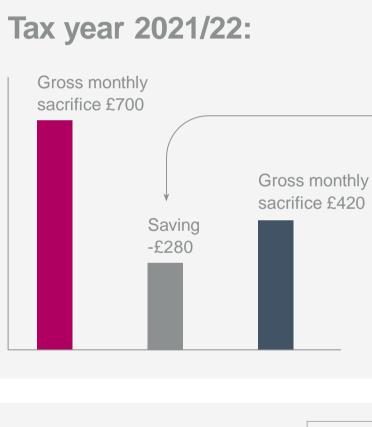

# Max's numbers in detail

Tax year 2021/22:

#### Later tax years:

https://broadband.yourcoop.coop/business-solutions

Lease term: 36 months

Annual mileage: 10,000 miles

Income tax saving = -£280

National insurance saving = -£14

Benefit in kind (BiK) tax = £14