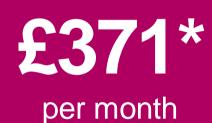

# Max's net monthly payment Over 3 years (2021-23)

## **Total savings**

Max's savings Over 3 years (2021-23)

£5,976

|        | BiK % | Bik Payment | Net Monthly Sacrifice |
|--------|-------|-------------|-----------------------|
| 021-22 | 1%    | £6          | £371                  |
| 022-23 | 2%    | £12         | £377                  |
| 023-24 | 2%    | £12         | £377                  |