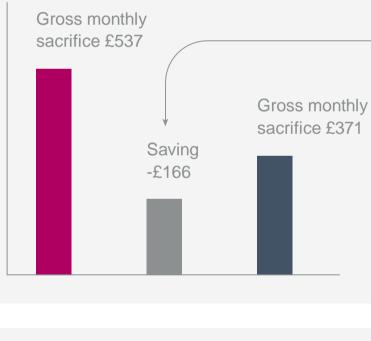

# Max's net monthly payment Over 3 years (2021-23)

## **Total savings**

Max's savings Over 3 years (2021-23)

£5,976

|        | BiK % | Bik Payment | Net Monthly Sacrifice |
|--------|-------|-------------|-----------------------|
| 021-22 | 1%    | £6          | £371                  |
| 022-23 | 2%    | £12         | £377                  |
| 023-24 | 2%    | £12         | £377                  |