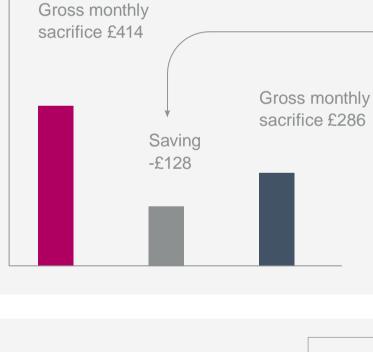

# Finlay's net monthly payment Over 3 years (2021-23)

## **Total savings**

Finlay's savings Over 3 years (2021-23)

£4,608

|        | BiK % | Bik Payment | Net Monthly Sacrifice |
|--------|-------|-------------|-----------------------|
| 021-22 | 1%    | £4          | £286                  |
| 022-23 | 2%    | £12         | £377                  |
| 023-24 | 2%    | £12         | £377                  |